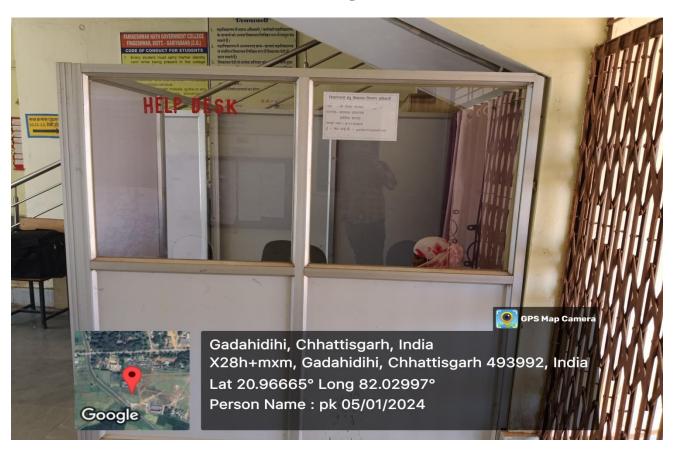

### Fire extinguisher

**Help Desk** 

**LCD Screen for Presentation** 

**Letter Box and Complain Box** 

Library

**News Paper reading Zone** 

**Office** 

**Projector and Screen** 