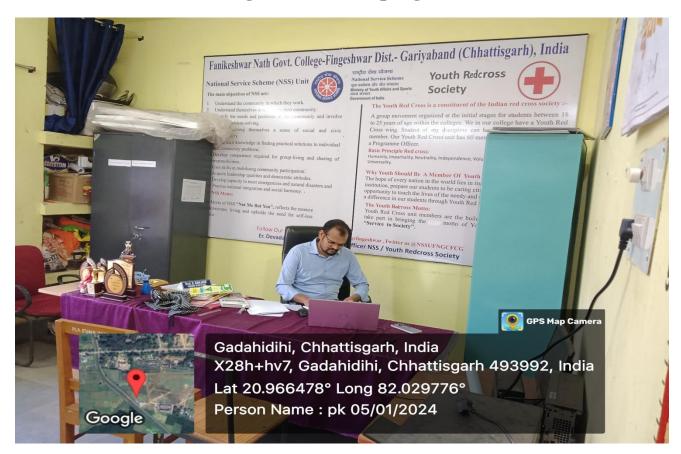

| Lab Table                      | 10     |
|       |                                | 02     |
|       | Library Table                  | 02     |
|       | Maharaja sofa                  | 04     |
| 50    | Tracing Table                  | 04     |

Principal

Fingeshwar, Dist-Gariyaband (C.G.)



Fanikeshwar Nath Govt. College Camp



## **Ground Floor Corridors of College**



**Right and Left Corridors of First Floor** 

# **Amenties of College:-**



#### **Information Board**



R.O. drinking water



**Waste Management Box** 



Canteen



**Parking Zones** 



Ramp



**Notice boards** 



ID card



**Sports Room** 



Green and white boards



**Class Rooms** 



**Physics Lab** 



**Geography Lab** 



**Chemistry Lab** 



**Zoology Lab** 



Stage for cultural programs



**NSS Unit and Youth Red Cross Unit** 



### Fire extinguisher



**Help Desk** 



**LCD Screen for Presentation** 



**Letter Box and Complain Box** 



Library



**News Paper reading Zone** 



**Office** 



**Projector and Screen** 



Boy's and Girl's Wash Room



**Vending Machine** 



#### **CCTV Camera**



**Computer systems**