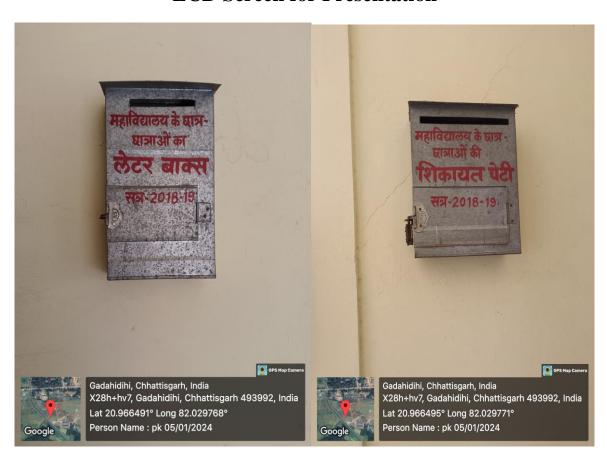

### Fire extinguisher

**Help Desk** 

**LCD Screen for Presentation** 

**Letter Box and Complain Box** 

Library

**News Paper reading Zone** 

**Office** 

**Projector and Screen** 