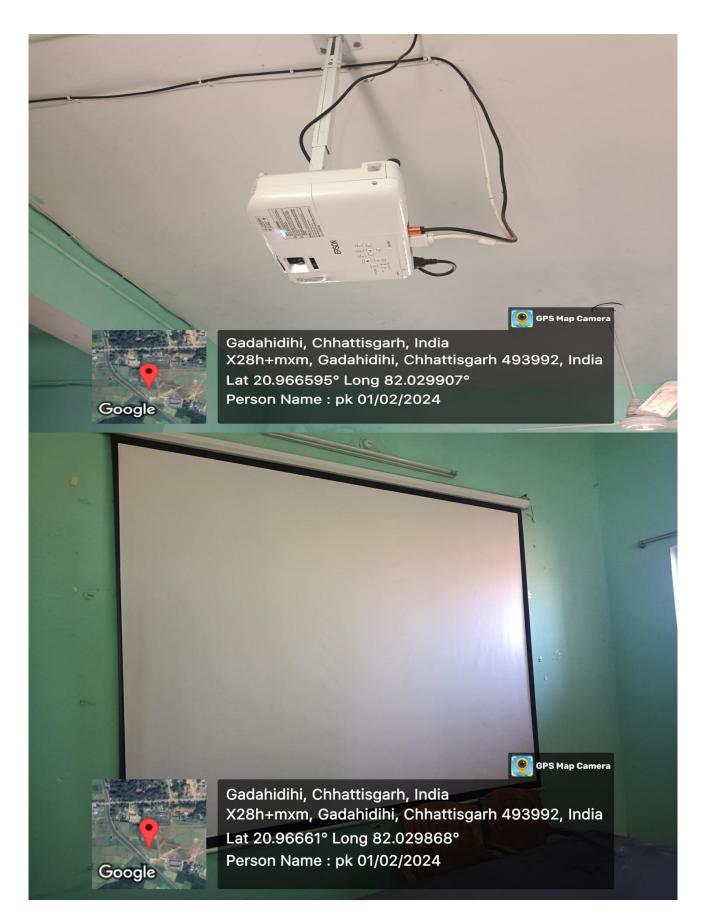

### Fire extinguisher

**Help Desk** 

**LCD Screen for Presentation** 

**Letter Box and Complain Box** 

Library

**News Paper reading Zone** 

**Office** 

**Projector and Screen** 