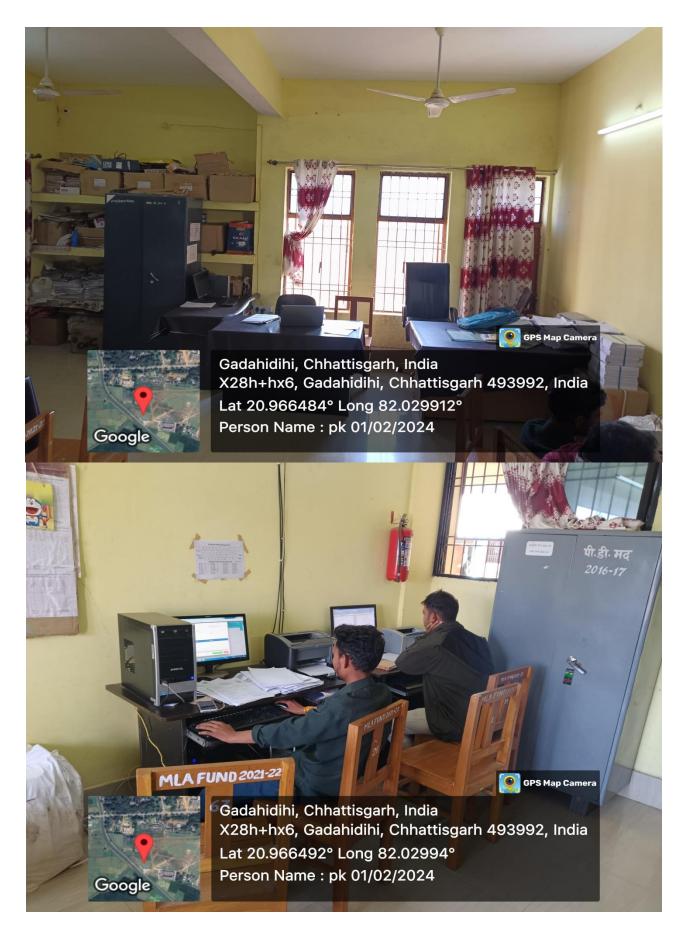

|
| 50    | Tracing Table                  | 04     |

Principal

Fingeshwar, Dist-Gariyaband (C.G.)



Fanikeshwar Nath Govt. College Camp



## **Ground Floor Corridors of College**



**Right and Left Corridors of First Floor** 

# **Amenties of College:-**



#### **Information Board**



R.O. drinking water



**Waste Management Box** 



Canteen



**Parking Zones** 



Ramp



**Notice boards** 



ID card



**Sports Room** 



Green and white boards



**Class Rooms** 



**Physics Lab** 



**Geography Lab** 



**Chemistry Lab** 



**Zoology Lab** 



Stage for cultural programs



**NSS Unit and Youth Red Cross Unit** 



### Fire extinguisher



**Help Desk** 



**LCD Screen for Presentation** 



**Letter Box and Complain Box** 



Library



**News Paper reading Zone** 



**Office** 



**Projector and Screen** 



Boy's and Girl's Wash Room



**Vending Machine** 



#### **CCTV Camera**



**Computer systems**