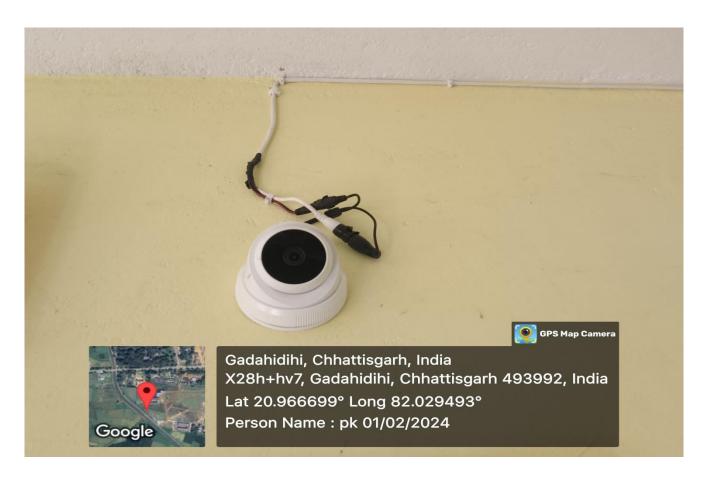

G.)



Fanikeshwar Nath Govt. College Camp



## **Ground Floor Corridors of College**



**Right and Left Corridors of First Floor** 

# **Amenties of College:-**



#### **Information Board**



R.O. drinking water



**Waste Management Box** 



Canteen



**Parking Zones** 



Ramp



**Notice boards** 



ID card



**Sports Room** 



Green and white boards



**Class Rooms** 



**Physics Lab** 



**Geography Lab** 



**Chemistry Lab** 



**Zoology Lab** 



Stage for cultural programs



**NSS Unit and Youth Red Cross Unit** 



### Fire extinguisher



**Help Desk** 



**LCD Screen for Presentation** 



**Letter Box and Complain Box** 



Library



**News Paper reading Zone** 



**Office** 



**Projector and Screen** 



Boy's and Girl's Wash Room



**Vending Machine** 



#### **CCTV Camera**



**Computer systems**