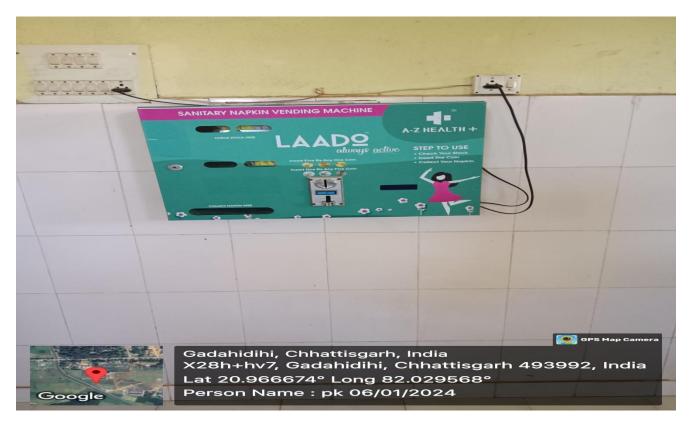

war, Dist-Gariyaband (C.G.)



Fanikeshwar Nath Govt. College Camp



## **Ground Floor Corridors of College**



**Right and Left Corridors of First Floor** 

# **Amenties of College:-**



#### **Information Board**



R.O. drinking water



**Waste Management Box** 



Canteen



**Parking Zones** 



Ramp



**Notice boards** 



ID card



**Sports Room** 



Green and white boards



**Class Rooms** 



**Physics Lab** 



**Geography Lab** 



**Chemistry Lab** 



**Zoology Lab** 



Stage for cultural programs



**NSS Unit and Youth Red Cross Unit** 



### Fire extinguisher



**Help Desk** 



**LCD Screen for Presentation** 



**Letter Box and Complain Box** 



Library



**News Paper reading Zone** 



**Office** 



**Projector and Screen** 



Boy's and Girl's Wash Room



**Vending Machine** 



#### **CCTV Camera**



**Computer systems**