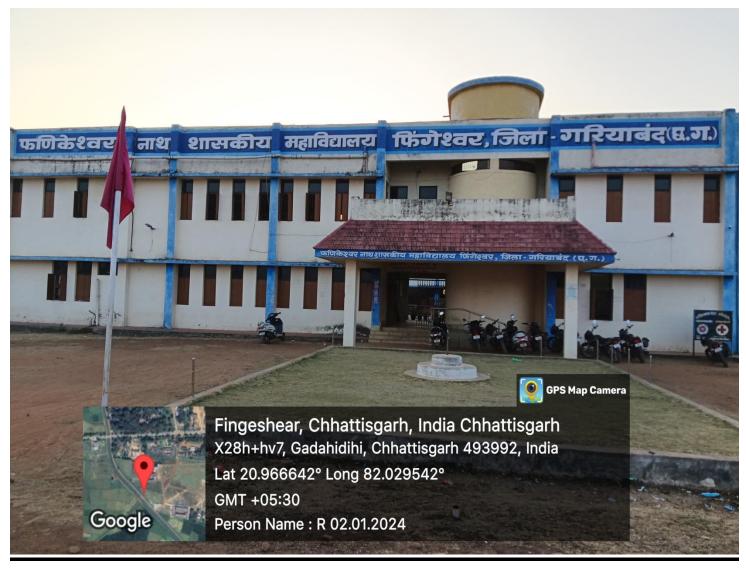

# Office Of The Principal, Fanikeshwar Nath Govt. College Fingeshwar, Dist.-Gariyaband (C.G.)

4.1.1- The Institution has adequate infrastructure and physical facilities for teaching learning Viz. Classrooms, laboratories, computing equipment etc.

Principal

Fingeshwar, Dist-Gariyaband (C.G.)

Fanikeshwar Nath Govt. College Camp