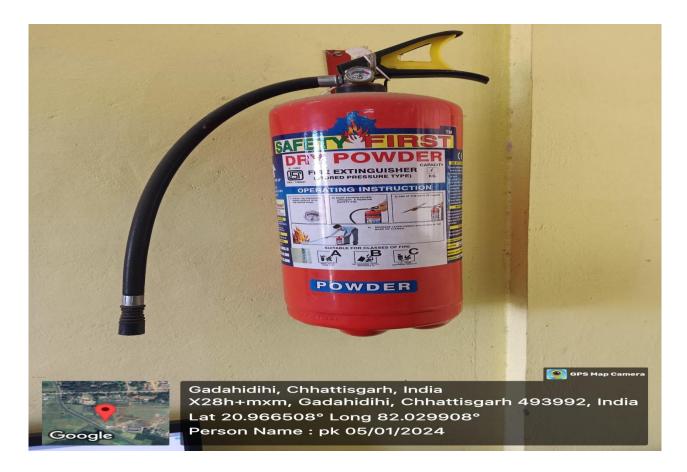

### Fire extinguisher

**Help Desk** 

**LCD Screen for Presentation** 

**Letter Box and Complain Box** 

Library

**News Paper reading Zone** 

**Office** 

**Projector and Screen** 